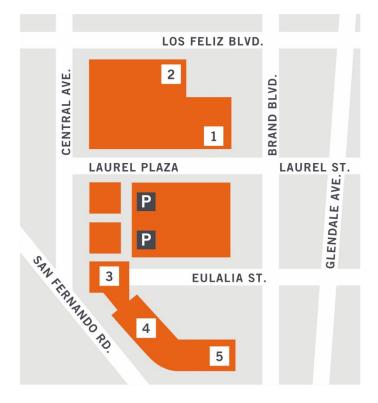

# **Important Phone Numbers**

Main Hospital 818.502.1900 Labor & Delivery 818.502.1900 ext. 2345 Admitting 818.502.2212

Nationally recognized for patient Safety and quality care.

- 1 Hospital Main Entrance
- 2 Emergency Department / Chest Pain Center
- 3 Marcia Ray Breast link Women's Imaging Center
- 4 Colorectal Care Center
- 5 Women's Center