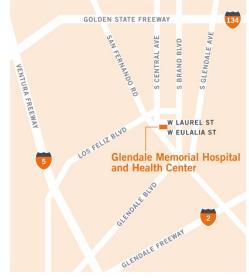

### **Directions**

### From Downtown Los Angeles

- Take the 110 North
- Merge onto the I-5 North
- Exit Los Feliz Blvd.
- Turn right on Central Ave.
- Turn left on Laurel Street
- Turn right into the parking structure

### From Pasadena:

- Take 210 West toward Glendale
- Merge onto 134 West
- Exit Brand/Central and turn left on Central Ave.
- Go south two miles to Laurel Street
- Turn left on Laurel Street
- Turn right into the parking structure

# From the San Fernando Valley

- Take the 101 East toward Glendale
- Merge onto the 134 East
- Exit Brand/Central and turn right on Central Ave.
- Go south two miles to Laurel Street
- Turn left on Laurel Street
- Turn right into the parking structure entrance

# From the Santa Clarita Valley:

- Take the I-5 South toward Glendale
- Exit Los Feliz Blvd.
- Turn right on Central Ave.
- Turn left on Laurel Street
- Turn right into the parking structure entrance