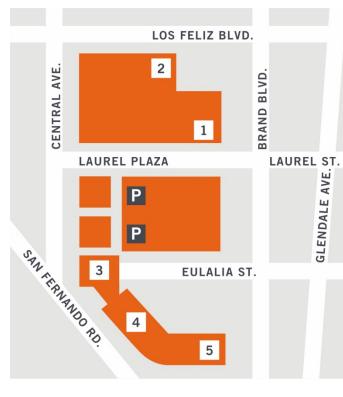

- 1 Hospital Main Entrance
- 2 Emergency Department / Chest Pain Center
- 3 Marcia Ray Breast link Women's Imaging Center
- 4 Colorectal Care Center
- 5 Women's Center

| NOTES | <br> | <br> |  |
|-------|------|------|--|
|       |      |      |  |
|       | <br> | <br> |  |
|       | <br> | <br> |  |