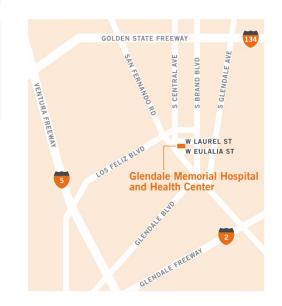

## From Downtown Los Angeles

- Take the 110 North
- Merge onto the I-5 North
- Exit Los Feliz Blvd.
- Turn right on Central Ave.
- Turn left on Laurel Street
- Turn right into the parking structure

## From Pasadena:

- Take 210 West toward Glendale
- Merge onto 134 West
- Exit Brand/Central and turn left on Central Ave.
- Go south two miles to Laurel Street
- Turn left on Laurel Street
- Turn right into the parking structure

## From the San Fernando Valley

- Take the 101 East toward Glendale
- Merge onto the 134 East
- Exit Brand/Central and turn right on Central Ave.
- Go south two miles to Laurel Street
- Turn left on Laurel Street
- Turn right into the parking structure entrance

## From the Santa Clarita Valley:

- Take the I-5 South toward Glendale
- Exit Los Feliz Blvd.
- Turn right on Central Ave.
- Turn left on Laurel Street
- Turn right into the parking structure entrance