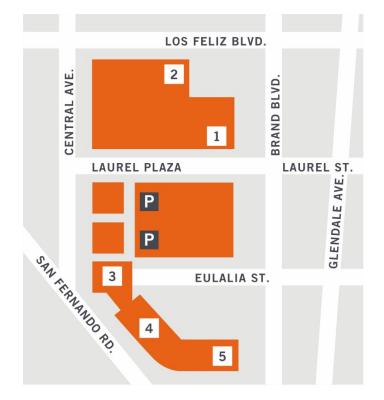

### **Directions**

# **From Downtown Los Angeles**

- Take the 110 North
- Merge onto the I-5 North
- Exit Los Feliz Blvd.
- Turn right on Central Ave.
- Turn left on Laurel Street
- Turn right into the parking structure

### From Pasadena:

- Take 210 West toward Glendale
- Merge onto 134 West
- Exit Brand/Central and turn left on Central Ave.
- Go south two miles to Laurel Street
- Turn left on Laurel Street
- Turn right into the parking structure

# From the San Fernando Valley

- Take the 101 East toward Glendale
- Merge onto the 134 East
- Exit Brand/Central and turn right on Central Ave.
- Go south two miles to Laurel Street
- Turn left on Laurel Street
- Turn right into the parking structure entrance

# From the Santa Clarita Valley:

- Take the I-5 South toward Glendale
- Exit Los Feliz Blvd.
- Turn right on Central Ave.
- Turn left on Laurel Street
- Turn right into the parking structure entrance

# **Important Phone Numbers**

Main Hospital 818.502.1900 Labor & Delivery 818.502.1900 ext. 2345 Admitting 818.502.2212

Nationally recognized for patient Safety and quality care.

- 1 Hospital Main Entrance
- 2 Emergency Department / Chest Pain Center
- 3 Marcia Ray Breast link Women's Imaging Center
- 4 Colorectal Care Center
- 5 Women's Center