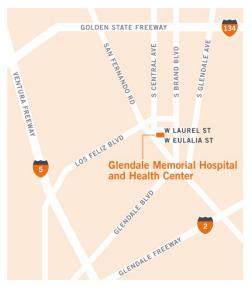

### **Directions**

# **From Downtown Los Angeles**

- Take the 110 North
- Merge onto the I-5 North
- Exit Los Feliz Blvd.
- Turn right on Central Ave.
- Turn left on Laurel Street
- Turn right into the parking structure

### From Pasadena:

- Take 210 West toward Glendale
- Merge onto 134 West
- Exit Brand/Central and turn left on Central Ave.
- Go south two miles to Laurel Street
- Turn left on Laurel Street
- Turn right into the parking structure

# From the San Fernando Valley

- Take the 101 East toward Glendale
- Merge onto the 134 East
- Exit Brand/Central and turn right on Central Ave.
- Go south two miles to Laurel Street
- Turn left on Laurel Street
- Turn right into the parking structure entrance

# From the Santa Clarita Valley:

- Take the I-5 South toward Glendale
- Exit Los Feliz Blvd.
- Turn right on Central Ave.
- Turn left on Laurel Street
- Turn right into the parking structure entrance