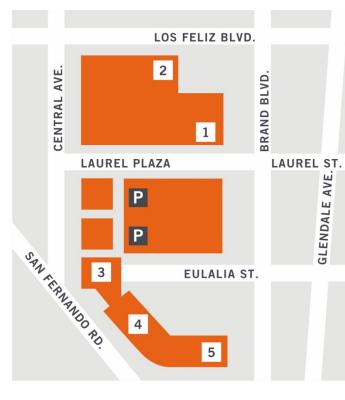

#### Important Phone Numbers

Main Hospital Labor & Delivery Admitting 818.502.1900 818.502.1900 ext. 2345 818.502.2212

Nationally recognized for patient Safety and quality care.

- 1 Hospital Main Entrance
- 2 Emergency Department / Chest Pain Center
- 3 Marcia Ray Breast link Women's Imaging Center
- 4 Colorectal Care Center
- 5 Women's Center