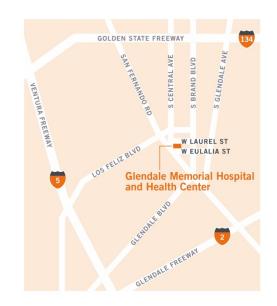

### From Downtown Los Angeles

- Take the 110 North
- Merge onto the I-5 North
- Exit Los Feliz Blvd.
- Turn right on Central Ave.
- Turn left on Laurel Street
- Turn right into the parking structure

### From Pasadena:

- Take 210 West toward Glendale
- Merge onto 134 West
- Exit Brand/Central and turn left on Central Ave.
- Go south two miles to Laurel Street
- Turn left on Laurel Street
- Turn right into the parking structure

## From the San Fernando Valley

- Take the 101 East toward Glendale
- Merge onto the 134 East
- Exit Brand/Central and turn right on Central Ave.
- Go south two miles to Laurel Street
- Turn left on Laurel Street
- Turn right into the parking structure entrance

## From the Santa Clarita Valley:

- Take the I-5 South toward Glendale
- Exit Los Feliz Blvd.
- Turn right on Central Ave.
- Turn left on Laurel Street
- Turn right into the parking structure entrance