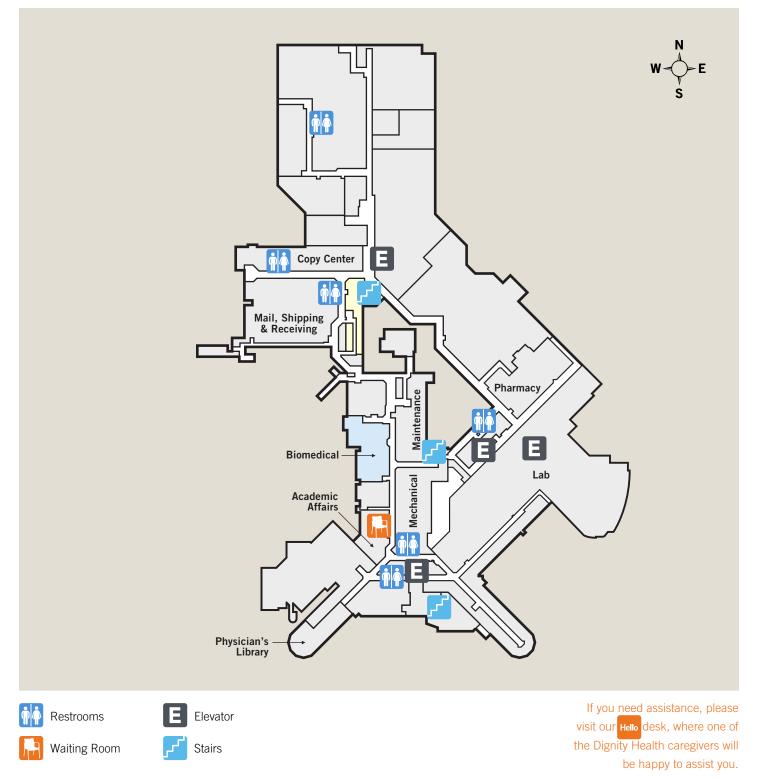

# **Location Map**



St. Joseph's Hospital and Medical Center 350 West Thomas Road Phoenix, AZ 85013



Phone: (602) 406-3000



#### **Campus Map**



350 West Thomas Road, Phoenix, AZ 85013

Phone: (602) 406-3000

\* Refer to local municipality websites and maps for public transit routes and schedules.

St. Joseph's Hospital and Medical Center



# **First Floor**





#### **Second Floor**





### **Third Floor**





#### **Fourth Floor**





# **Fifth Floor**





# **Sixth Floor**





#### **Seventh Floor**





# **Eighth Floor**







Elevator

Waiting Room



Nursing Station

If you need assistance, please visit our Hello desk, where one of the Dignity Health caregivers will be happy to assist you.



#### **Basement Floor**