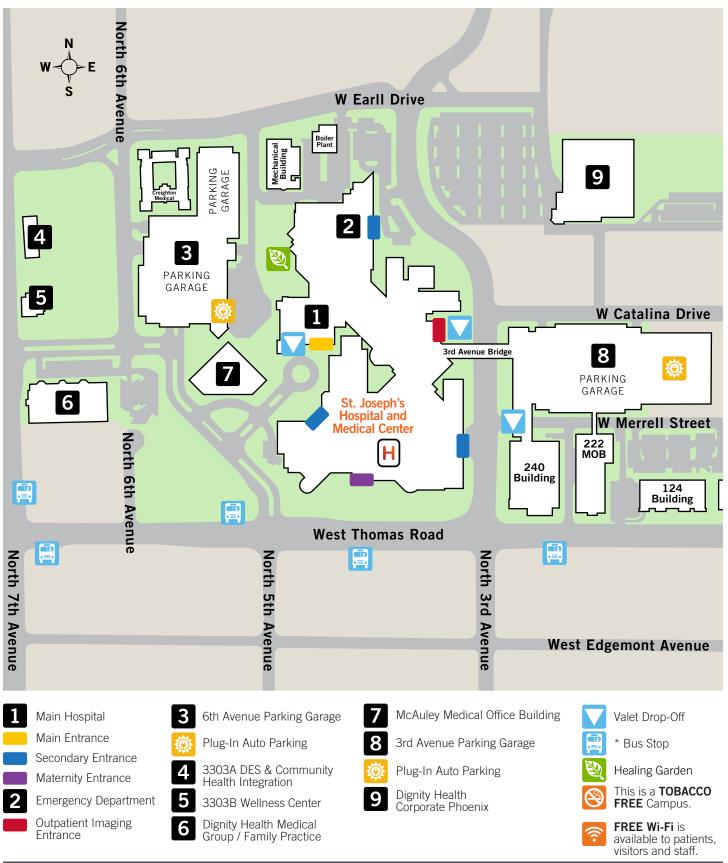

#### **Campus Map**

350 West Thomas Road, Phoenix, AZ 85013

Phone: (602) 406-3000

\* Refer to local municipality websites and maps for public transit routes and schedules.

St. Joseph's Hospital and Medical Center