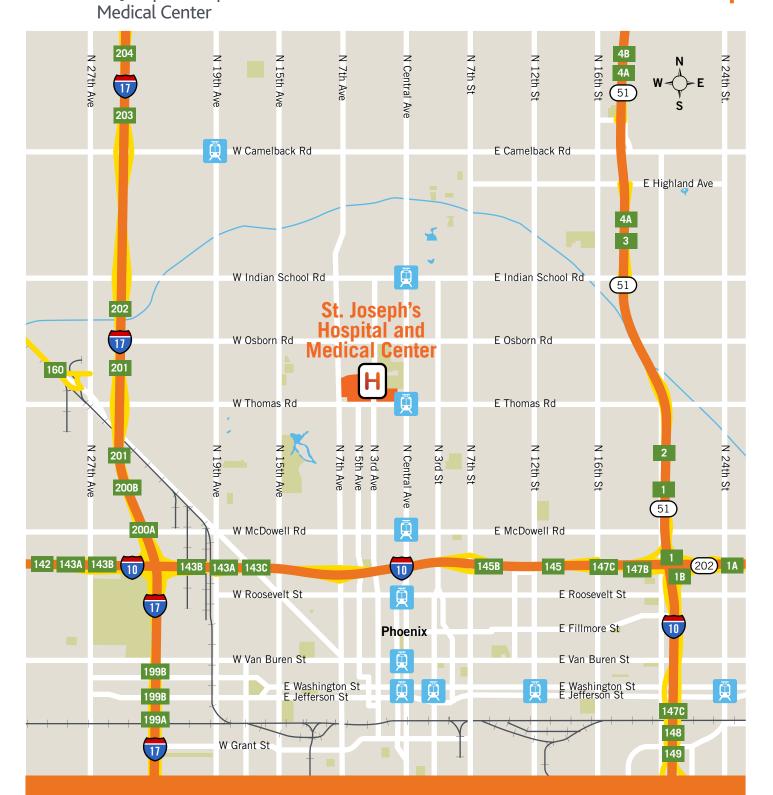

# **Location Map**

St. Joseph's Hospital and Medical Center 350 West Thomas Road Phoenix, AZ 85013

Phone: (602) 406-3000