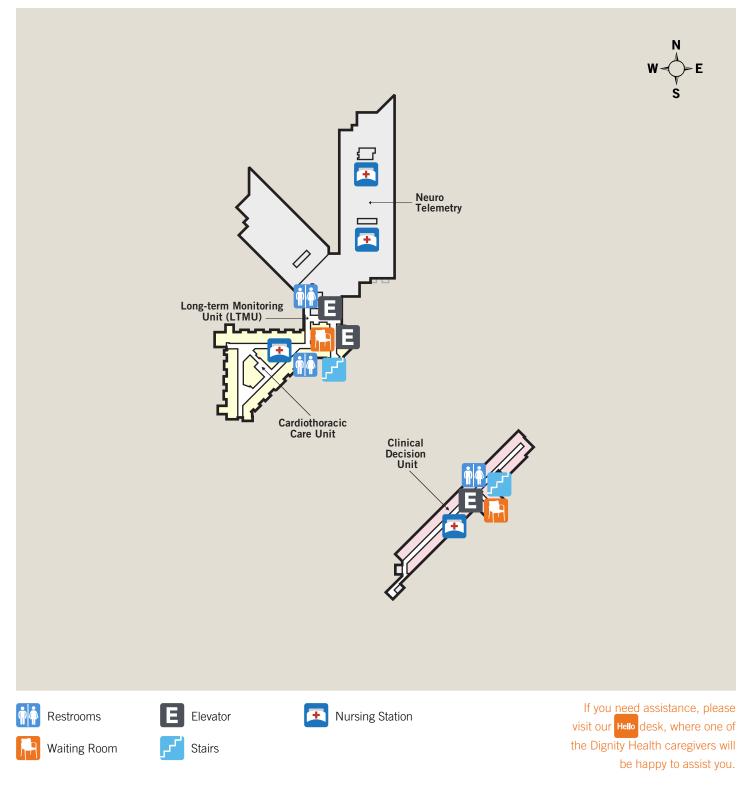

# **Eighth Floor**

Elevator

Waiting Room

Nursing Station

If you need assistance, please visit our Hello desk, where one of the Dignity Health caregivers will be happy to assist you.