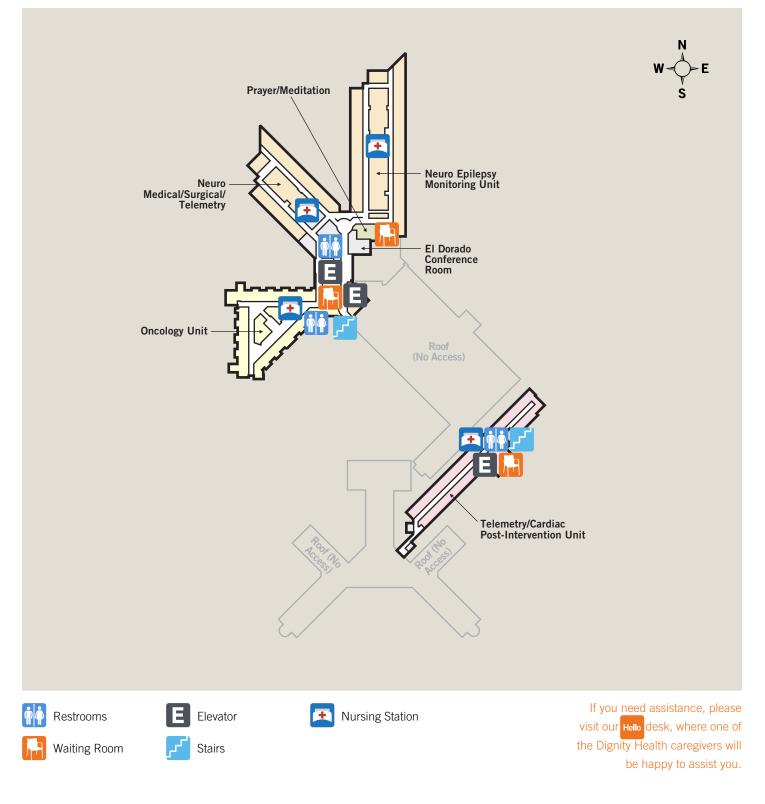

# **Location Map**



St. Joseph's Hospital and Medical Center 350 West Thomas Road Phoenix, AZ 85013



Phone: (602) 406-3000



#### **Campus Map**



350 West Thomas Road, Phoenix, AZ 85013

Phone: (602) 406-3000

\* Refer to local municipality websites and maps for public transit routes and schedules.

St. Joseph's Hospital and Medical Center



# **First Floor**





#### **Second Floor**





### **Third Floor**





#### **Fourth Floor**





# **Fifth Floor**





# **Sixth Floor**





#### **Seventh Floor**





# **Eighth Floor**







Elevator

Waiting Room



Nursing Station

If you need assistance, please visit our Hello desk, where one of the Dignity Health caregivers will be happy to assist you.



#### **Basement Floor**