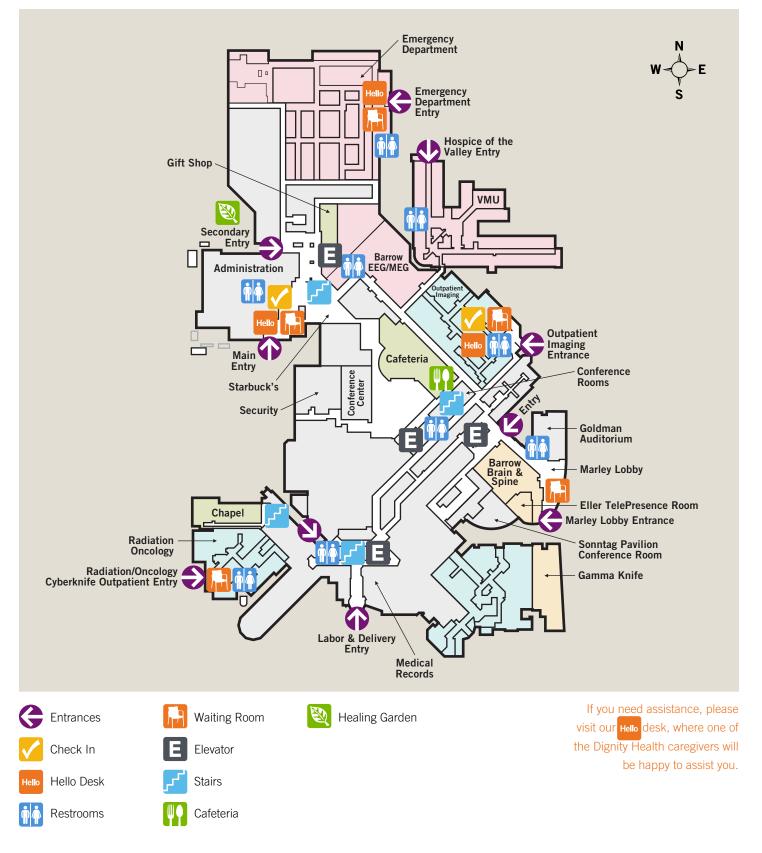

# **Location Map**



St. Joseph's Hospital and Medical Center 350 West Thomas Road Phoenix, AZ 85013



Phone: (602) 406-3000



#### **Campus Map**



350 West Thomas Road, Phoenix, AZ 85013

Phone: (602) 406-3000

\* Refer to local municipality websites and maps for public transit routes and schedules.

St. Joseph's Hospital and Medical Center



# **First Floor**





#### **Second Floor**





### **Third Floor**





#### **Fourth Floor**





# **Fifth Floor**





# **Sixth Floor**





#### **Seventh Floor**





# **Eighth Floor**







Elevator

Waiting Room



Nursing Station

If you need assistance, please visit our Hello desk, where one of the Dignity Health caregivers will be happy to assist you.



#### **Basement Floor**