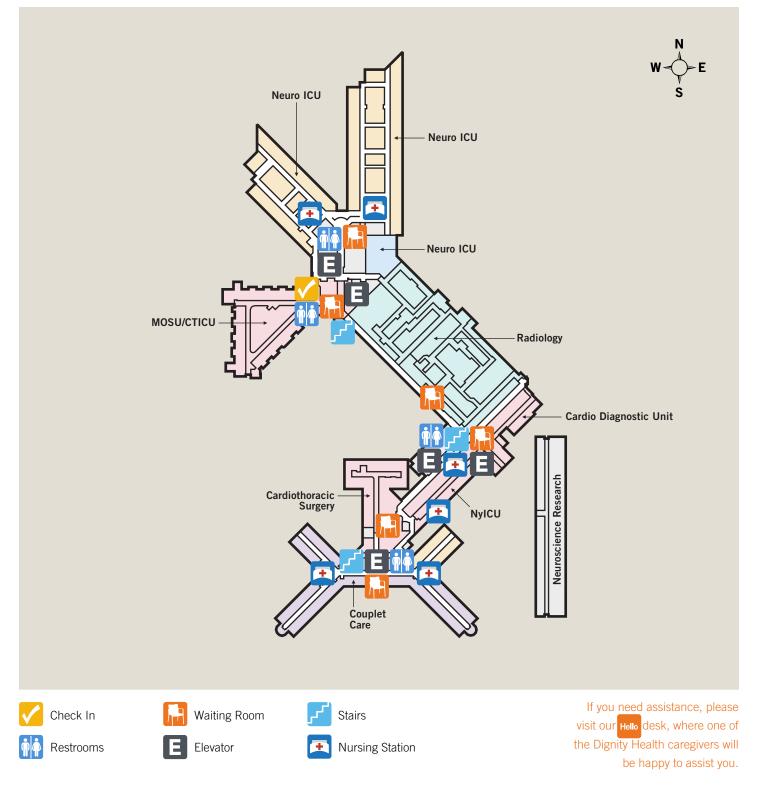

# **Location Map**



St. Joseph's Hospital and Medical Center 350 West Thomas Road Phoenix, AZ 85013



Phone: (602) 406-3000



#### **Campus Map**



350 West Thomas Road, Phoenix, AZ 85013

Phone: (602) 406-3000

\* Refer to local municipality websites and maps for public transit routes and schedules.

St. Joseph's Hospital and Medical Center



# **First Floor**





#### **Second Floor**





### **Third Floor**





#### **Fourth Floor**





# **Fifth Floor**





# **Sixth Floor**





#### **Seventh Floor**





# **Eighth Floor**







Elevator

Waiting Room



Nursing Station

If you need assistance, please visit our Hello desk, where one of the Dignity Health caregivers will be happy to assist you.



#### **Basement Floor**