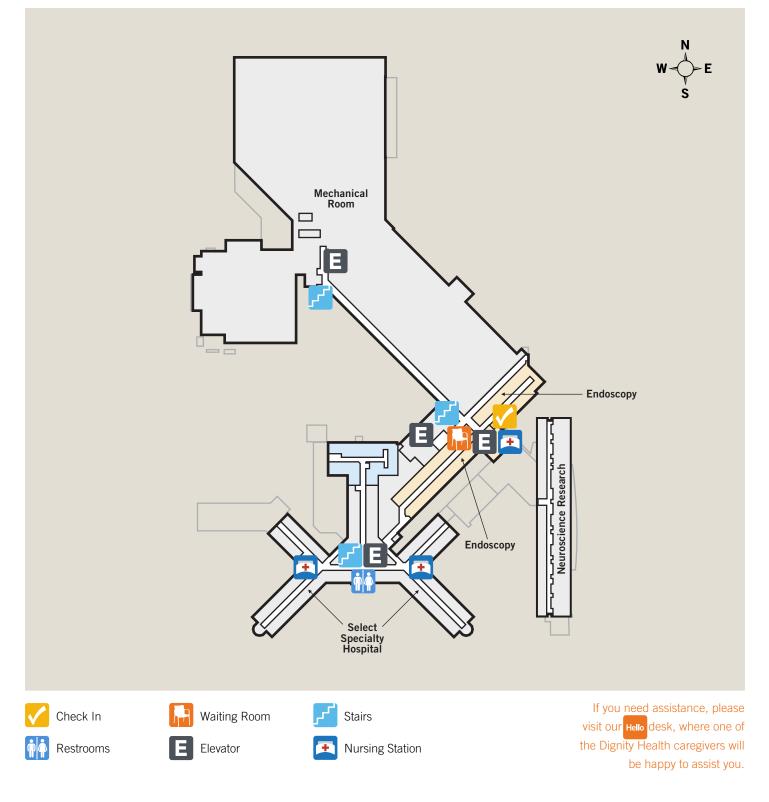

# **Location Map**



St. Joseph's Hospital and Medical Center 350 West Thomas Road Phoenix, AZ 85013



Phone: (602) 406-3000



#### **Campus Map**



350 West Thomas Road, Phoenix, AZ 85013

Phone: (602) 406-3000

\* Refer to local municipality websites and maps for public transit routes and schedules.

St. Joseph's Hospital and Medical Center



# **First Floor**





#### **Second Floor**





### **Third Floor**





#### **Fourth Floor**





# **Fifth Floor**





# **Sixth Floor**





#### **Seventh Floor**





# **Eighth Floor**







Elevator

Waiting Room



Nursing Station

If you need assistance, please visit our Hello desk, where one of the Dignity Health caregivers will be happy to assist you.



#### **Basement Floor**