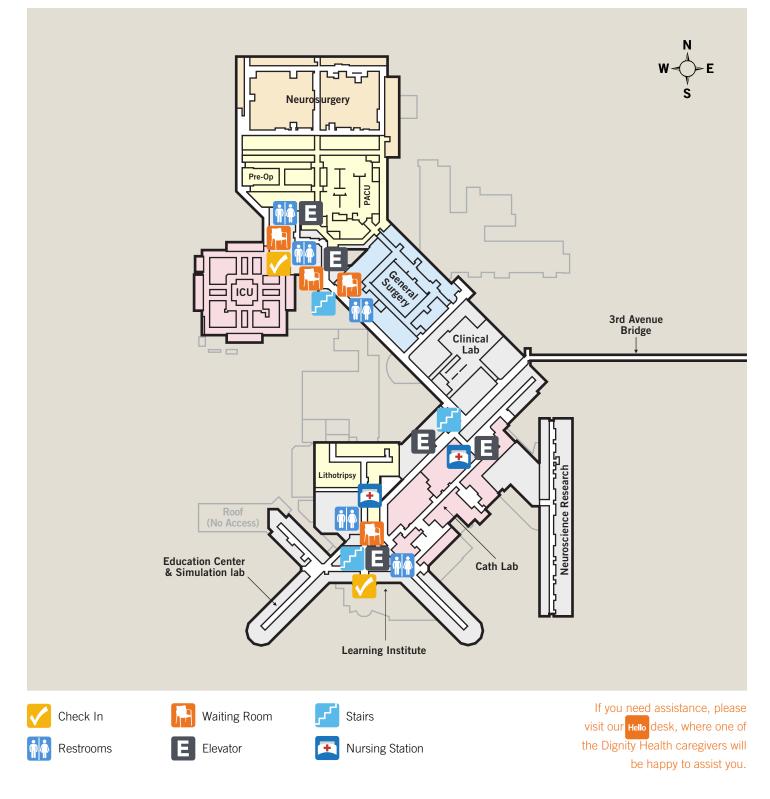

# **Location Map**



St. Joseph's Hospital and Medical Center 350 West Thomas Road Phoenix, AZ 85013



Phone: (602) 406-3000



#### **Campus Map**



350 West Thomas Road, Phoenix, AZ 85013

Phone: (602) 406-3000

\* Refer to local municipality websites and maps for public transit routes and schedules.

St. Joseph's Hospital and Medical Center



# **First Floor**





#### **Second Floor**





### **Third Floor**





#### **Fourth Floor**





# **Fifth Floor**





# **Sixth Floor**





#### **Seventh Floor**





# **Eighth Floor**







Elevator

Waiting Room



Nursing Station

If you need assistance, please visit our Hello desk, where one of the Dignity Health caregivers will be happy to assist you.



#### **Basement Floor**