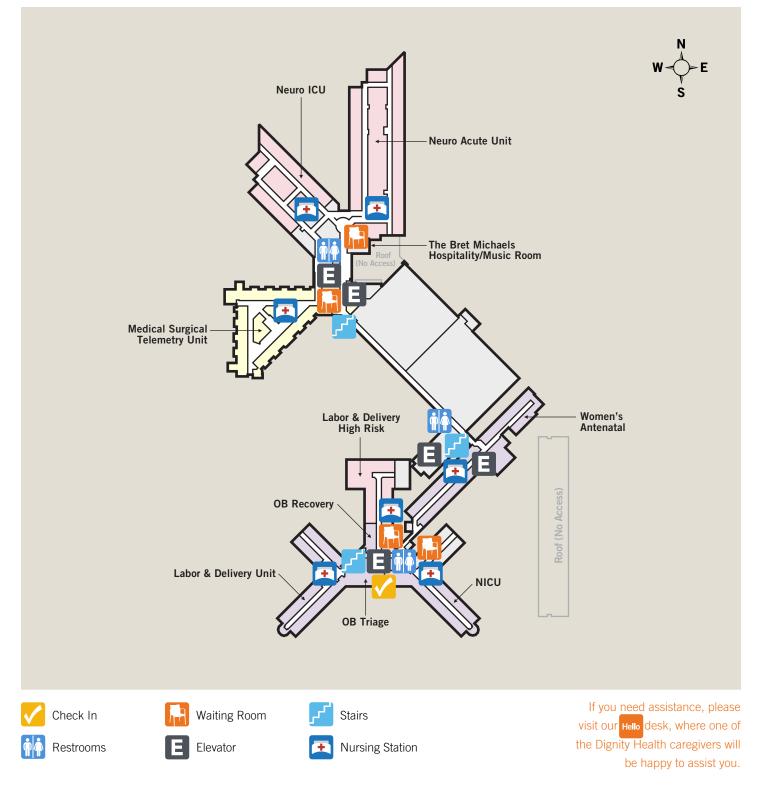

# **Location Map**



St. Joseph's Hospital and Medical Center 350 West Thomas Road Phoenix, AZ 85013



Phone: (602) 406-3000



#### **Campus Map**



350 West Thomas Road, Phoenix, AZ 85013

Phone: (602) 406-3000

\* Refer to local municipality websites and maps for public transit routes and schedules.

St. Joseph's Hospital and Medical Center



# **First Floor**





#### **Second Floor**





### **Third Floor**





#### **Fourth Floor**





# **Fifth Floor**





# **Sixth Floor**





#### **Seventh Floor**





# **Eighth Floor**







Elevator

Waiting Room



Nursing Station

If you need assistance, please visit our Hello desk, where one of the Dignity Health caregivers will be happy to assist you.



#### **Basement Floor**