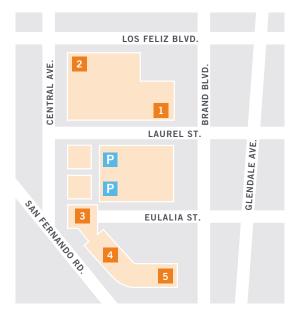

- 1 Hospital Main Entrance / Heart Center
- 2 Emergency Department / Chest Pain Center
- 3 Marcia Ray Breast Center
- 4 Colorectal Surgery Institute
- 5 Women's Center