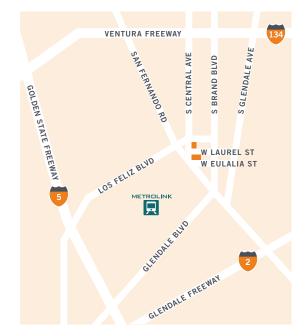

# Glendale Memorial Hospital and Health Center

## From Downtown Los Angeles:

- · Take the 110 North toward Pasadena
- Merge onto the I-5 North
- · Exit Los Feliz Blvd. and turn right
- Turn right on Central Avenue
- Turn left on Laurel Street
- · Turn right into the parking structure

### From Pasadena:

- Take the 210 West toward Glendale
- Merge onto the 134 West
- Exit Brand/Central and turn left on Central Avenue
- · Go south two miles to Laurel Street
- · Turn left on Laurel Street
- · Turn right into the parking structure

# From the San Fernando Valley:

- Take the 101 East toward Glendale
- · Merge onto the 134 East
- Exit Brand/Central and turn right on Central Ave.
- · Go south two miles to Laurel Street
- · Turn left on Laurel Street
- Turn right into the parking structure entrance

### From the Santa Clarita Valley:

- Take the I-5 South toward Glendale
- · Exit Los Feliz Blvd. (east) toward Glendale
- Turn right onto Los Feliz Blvd.
- · Turn right on Central Ave.
- Turn left on Laurel Street
- Turn right into the parking structure entrance