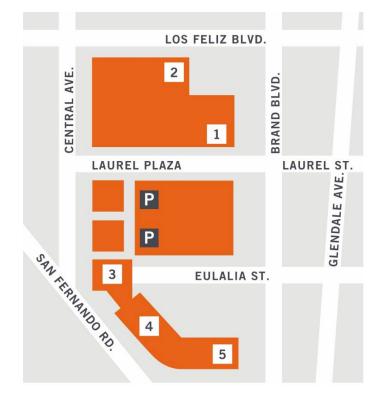

## **Important Phone Numbers**

 Main Hospital
 818.502.1900

 Labor & Delivery
 818.502.1900 ext. 2345

 Admitting
 818.502.2212

 SDC
 818.502.2222

Nationally recognized for patient safety and quality care.

- 1 Hospital Main Entrance
- 2 Emergency Department / Chest Pain Center
- 3 Marcia Ray Breastlink Women's Imaging Center
- 4 Colorectal Care Center
- 5 Women's Center