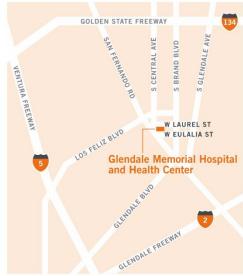

#### **Directions**

### **From Downtown Los Angeles**

- Take the 110 North
- Merge onto the I-5 North
- Exit Los Feliz Blvd.
- Turn right on Central Ave.
- Turn left on Laurel Street
- Turn right into the parking structure

#### From Pasadena:

- Take 210 West toward Glendale
- Merge onto 134 West
- Exit Brand/Central and turn left on Central Ave.
- Go south two miles to Laurel Street
- Turn left on Laurel Street
- Turn right into the parking structure

#### From the San Fernando Valley

- Take the 101 East toward Glendale
- Merge onto the 134 East
- Exit Brand/Central and turn right on Central Ave.
- Go south two miles to Laurel Street
- Turn left on Laurel Street
- Turn right into the parking structure entrance

#### From the Santa Clarita Valley:

- Take the I-5 South toward Glendale
- Exit Los Feliz Blvd.
- Turn right on Central Ave.
- Turn left on Laurel Street
- Turn right into the parking structure entrance