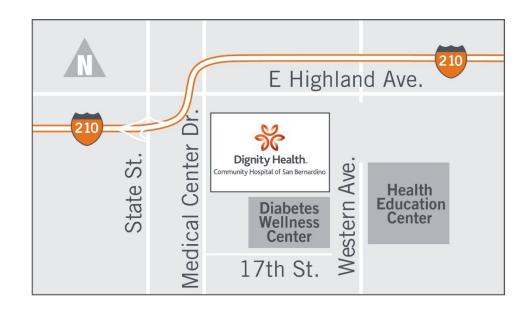

#### **Directions**

## From San Gabriel Valley

- Take 210 East
- Exit and turn left on State Street
- Turn right on Highland Avenue
- Turn right on Medical Center Drive
- Turn left on Goodlett Street for parking

## **From High Desert**

- Take 215 South
- Exit Mt Vernon Avenue
- Turn right on Highland Avenue
- Turn left on Medical Center Drive
- Turn left on Goodlett Street for parking

#### **From Desert Cities**

- Take 10 West
- Merge onto 215 North
- Exit and turn left on Highland Avenue
- Turn left on Medical Center Drive
- Turn left on Goodlett Street for parking

## **From Menifee**

- Take 215 North
- Exit and turn left on Highland Avenue
- Turn left on Medical Center Drive
- Turn left on Goodlett Street for parking