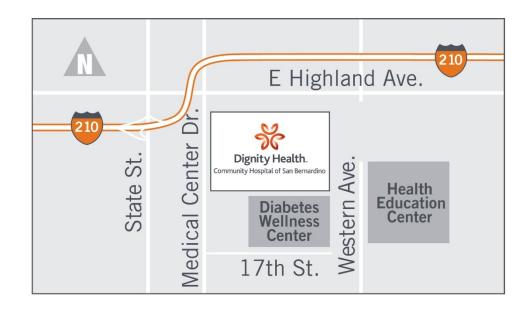

At Western Avenue and 17<sup>th</sup> Street 1725 Western Avenue | San Bernardino, CA 92411 909.806.1816 | dignityhealth.org/san-bernardino

#### **Directions**

## From San Gabriel Valley

- Take 210 East
- Exit and turn left on State Street
- Turn right on Highland Avenue
- Turn right on Medical Center Drive
- Turn left on Goodlett Street for parking

## **From High Desert**

- Take 215 South
- Exit Mt Vernon Avenue
- Turn right on Highland Avenue
- Turn left on Medical Center Drive
- Turn left on Goodlett Street for parking

#### **From Desert Cities**

- Take 10 West
- Merge onto 215 North
- Exit and turn left on Highland Avenue
- Turn left on Medical Center Drive
- Turn left on Goodlett Street for parking

## **From Menifee**

- Take 215 North
- Exit and turn left on Highland Avenue
- Turn left on Medical Center Drive
- Turn left on Goodlett Street for parking