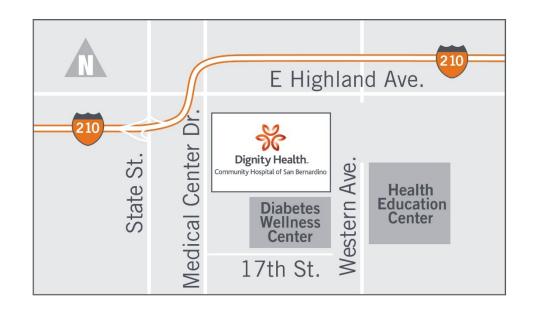

#### **Directions**

# From San Gabriel Valley

- Take 210 East
- Exit and turn left on State Street
- Turn right on Highland Avenue
- Turn right on Medical Center Drive
- Turn left on Goodlett Street for parking

## **From High Desert**

- Take 215 South
- Exit Mt Vernon Avenue
- Turn right on Highland Avenue
- Turn left on Medical Center Drive
- Turn left on Goodlett Street for parking

#### **From Desert Cities**

- Take 10 West
- Merge onto 215 North
- Exit and turn left on Highland Avenue
- Turn left on Medical Center Drive
- Turn left on Goodlett Street for parking

## **From Menifee**

- Take 215 North
- Exit and turn left on Highland Avenue
- Turn left on Medical Center Drive
- Turn left on Goodlett Street for parking