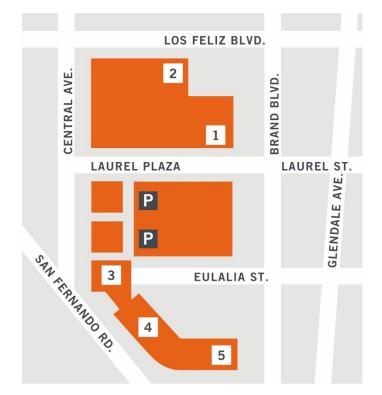

## **Important Phone Numbers**

 Main Hospital
 818.502.1900

 Labor & Delivery
 818.502.1900 ext. 2345

 Admitting
 818.502.2212

 SDC
 818.502.2222

- 1 Hospital Main Entrance
- 2 Emergency Department / Chest Pain Center
- 3 Marcia Ray BreastlinkWomen's Imaging Center
- 4 Colorectal Care Center
- 5 Women's Center