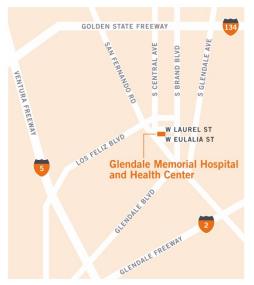

At Central and Los Feliz 1420 S. Central Avenue | Glendale, CA 91204 818.502.1900 | dignityhealth.org/glendalememorial

## From Downtown Los Angeles

- Take the 110 North
- Merge onto the I-5 North
- Exit Los Feliz Blvd.
- Turn right on Central Ave.
- Turn left on Laurel Street
- Turn right into the parking structure

#### From Pasadena:

- Take 210 West toward Glendale
- Merge onto 134 West
- Exit Brand/Central and turn left on Central Ave.
- Go south two miles to Laurel Street
- Turn left on Laurel Street
- Turn right into the parking structure

## From the San Fernando Valley

- Take the 101 East toward Glendale
- Merge onto the 134 East
- Exit Brand/Central and turn right on Central Ave.
- Go south two miles to Laurel Street
- Turn left on Laurel Street
- Turn right into the parking structure entrance

### From the Santa Clarita Valley:

- Take the I-5 South toward Glendale
- Exit Los Feliz Blvd.
- Turn right on Central Ave.
- Turn left on Laurel Street
- Turn right into the parking structure entrance